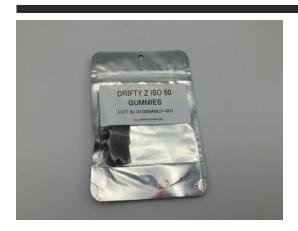

Sample: SFLATL0129-IGUM-0001244

Unit Weight: 4.0000g, Sample Size for Testing: 4.0000 g Batch#: 001, LOT ID: 01025A6U7

Sample Received: 02/03/2025 09:58 , Report Created: 02/04/2025 14:45

**MMTC Information** 

#### DRIFTY Z ISO 50 GUMMIES

Ingestible, Gummy

Sample Received: 02/03/2025 09:58 , Report Created: 02/04/2025 14:45

DRIFTY Z ISO 50 GUMMIES

Ingestible, Gummy

**Tested** 

Cannabinoids

Sample Prep Tech: 2816 SOP: SOP 417

Batch Number: WCNDFL-FL0203-0003314